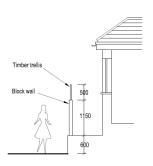

SOAKAWANS. PAINWATER TO SOAKAWANS MIN SMETRES FROM AN IN BUILDING. TO HAVE INTERNAL VOLUME OF I Mº TO BE DRIN WELL MASONARIN OR PLASTIC CRATE CONSTRUCTION C WRAPPED IN GEOTEXTILE MEMBRANE.

SUDS CALCULATION. ROOF AREA 102 X 0.05 = 1.7m3

THEREFOREMIN 2 NO SOAKAWANT. 3

Block Plan 1:500

5 10 15 20 25m