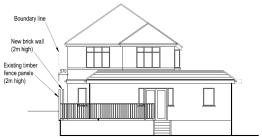

SOAKAWANS. PAINWATER TO SOAKAWANS MIN SMETRES FROM AN IN BUILDING. TO HAVE INTERNAL VOLUME OF I Mº TO BE DRIN WELL MASONARIN OR PLASTIC CRATE CONSTRUCTION C WRAPPED IN GEOTEXTILE MEMBRANE.

SUDS CALCULATION. ROOF AREA 102 X 0.05 = 1.7m3

THEREFOREMIN 2 NO SOAKAWANT. 3



Block Plan 1:500

5 10 15 20 25m

## **Proposed Floor Plans**



Ground Floor Plan

First Floor Plan

Brockenhurst Road

X





North East Elevation



North West Elevation

1:100



South West Elevation



Section X

1:50 0 1 2 3m



## Section Y

0 1 2 3

## **Proposed Elevations**

CLIENT Mr. A. Toros

PROJECT 44 West Way, Bournemouth, Dorset BH9 3ED

DWG TITLE Proposed Floor Plans and Elevations

BARRY J MILLS LTD
Tel : 01202 290469 barryjmillsltd@hatmail.co.uk

Wessex House St. Leonards Road Bournemouth BH8 8QS









North West Elevation



South West Elevation



Proposed Ground Floor Plan

## For info only:

Plans that were approved under application 7-2018-13147-B

un Mr. A. Toros

souter 44 West Way, Boumemouth, Dorset BH9 3ED

THE THE Proposed Ground Floor Plan and Elevations