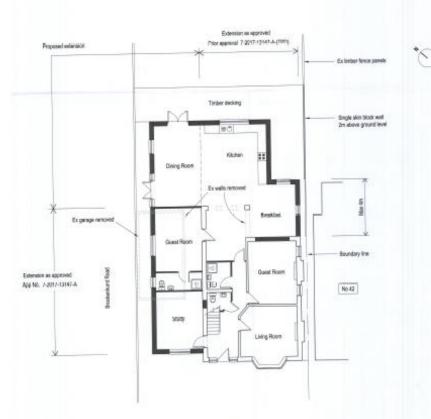

## **Proposed Floor Plans**

Ground Floor Plan

First Floor Plan

Brockenhurst Road

X

North East Elevation

North West Elevation

1:100

Wessex House St. Leonards Road Bournemouth BH8 8QS

North West Elevation

South West Elevation

Proposed Ground Floor Plan

## For info only:

Plans that were approved under application 7-2018-13147-B

un Mr. A. Toros

souter 44 West Way, Boumemouth, Dorset BH9 3ED

THE THE Proposed Ground Floor Plan and Elevations