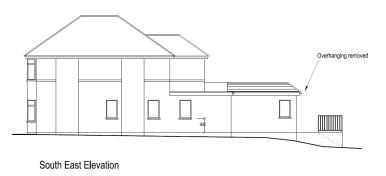

SOAKAWANS. PAINWATER TO SOAKAWANS MIN SMETRES FROM AN IN BUILDING. TO HAVE INTERNAL VOLUME OF I Mº TO BE DRIN WELL MASONARIN OR PLASTIC CRATE CONSTRUCTION C WRAPPED IN GEOTEXTILE MEMBRANE.

SUDS CALCULATION. ROOF AREA 102 X 0.05 = 1.7m3

THEREFOREMIN 2 NO SOAKAWANT. 3



Block Plan 1:500

5 10 15 20 25m

## **Proposed Floor Plans**



Ground Floor Plan

First Floor Plan

Brockenhurst Road

X





North East Elevation



North West Elevation

1:100



South West Elevation



Section X

1:50 0 1 2 3m



## Section Y

0 1 2 3

## **Proposed Elevations**

CLIENT Mr. A. Toros

PROJECT 44 West Way, Bournemouth, Dorset BH9 3ED

DWG TITLE Proposed Floor Plans and Elevations

BARRY J MILLS LTD
Tel : 01202 290469 barryjmillsltd@hatmail.co.uk

Wessex House St. Leonards Road Bournemouth BH8 8QS









North West Elevation



South West Elevation



Proposed Ground Floor Plan

## For info only:

Plans that were approved under application 7-2018-13147-B

un Mr. A. Toros

souter 44 West Way, Boumemouth, Dorset BH9 3ED

THE THE Proposed Ground Floor Plan and Elevations