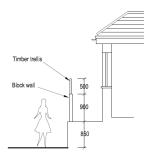

SOAKAWANS. PAINWATER TO SOAKAWANS MIN SMETRES FROM AN IN BUILDING. TO HAVE INTERNAL VOLUME OF I Mº TO BE DRIN WELL MASONARIN OR PLASTIC CRATE CONSTRUCTION C WRAPPED IN GEOTEXTILE MEMBRANE.

SUDS CALCULATION. ROOF AREA 102 X 0.05 = 1.7m3

THEREFOREMIN 2 NO SOAKAWANT. 3



Block Plan 1:500

5 10 15 20 25m

## **Proposed Floor Plans**



Ground Floor Plan

First Floor Plan

Brockenhurst Road

X





North East Elevation



North West Elevation

1:100



South West Elevation



Section X

1:50 0 1 2 3m



## Section Y

0 1 2 3

## **Proposed Elevations**

CLIENT Mr. A. Toros

PROJECT 44 West Way, Bournemouth, Dorset BH9 3ED

DWG TITLE Proposed Floor Plans and Elevations

BARRY J MILLS LTD
Tel : 01202 290469 barryjmillsltd@hatmail.co.uk

Wessex House St. Leonards Road Bournemouth BH8 8QS









North West Elevation



South West Elevation



Proposed Ground Floor Plan

## For info only:

Plans that were approved under application 7-2018-13147-B

un Mr. A. Toros

souter 44 West Way, Boumemouth, Dorset BH9 3ED

THE THE Proposed Ground Floor Plan and Elevations