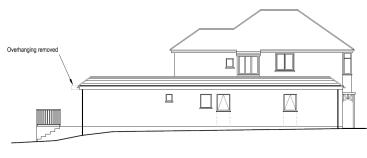

SOAKAWANS. PAINWATER TO SOAKAWANS MIN SMETRES FROM AN IN BUILDING. TO HAVE INTERNAL VOLUME OF I Mº TO BE DRIN WELL MASONARIN OR PLASTIC CRATE CONSTRUCTION C WRAPPED IN GEOTEXTILE MEMBRANE.

SUDS CALCULATION. ROOF AREA 102 X 0.05 = 1.7m3

THEREFOREMIN 2 NO SOAKAWANT. 3



Block Plan 1:500

5 10 15 20 25m

## **Proposed Floor Plans**



Ground Floor Plan

First Floor Plan

Brockenhurst Road

X





North East Elevation



North West Elevation

1:100



South West Elevation



Section X

1:50 0 1 2 3m



## Section Y

0 1 2 3

## **Proposed Elevations**

CLIENT Mr. A. Toros

PROJECT 44 West Way, Bournemouth, Dorset BH9 3ED

DWG TITLE Proposed Floor Plans and Elevations

BARRY J MILLS LTD
Tel : 01202 290469 barryjmillsltd@hatmail.co.uk

Wessex House St. Leonards Road Bournemouth BH8 8QS









North West Elevation



South West Elevation



Proposed Ground Floor Plan

## For info only:

Plans that were approved under application 7-2018-13147-B

un Mr. A. Toros

souter 44 West Way, Boumemouth, Dorset BH9 3ED

THE THE Proposed Ground Floor Plan and Elevations