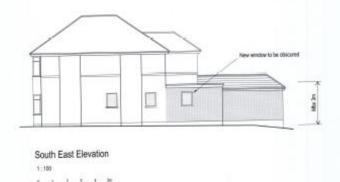

SOAKAWANS. PAINWATER TO SOAKAWANS MIN SMETRES FROM AN IN BUILDING. TO HAVE INTERNAL VOLUME OF I Mº TO BE DRIN WELL MASONARIN OR PLASTIC CRATE CONSTRUCTION C WRAPPED IN GEOTEXTILE MEMBRANE.

SUDS CALCULATION. ROOF AREA 102 X 0.05 = 1.7m3

THEREFOREMIN 2 NO SOAKAWANT. 3



Block Plan 1:500

5 10 15 20 25m

## **Proposed Floor Plans**



Ground Floor Plan

First Floor Plan

Brockenhurst Road

X





North East Elevation



North West Elevation

1:100



South West Elevation



Section X

1:50 0 1 2 3m



## Section Y

0 1 2 3

## **Proposed Elevations**

CLIENT Mr. A. Toros

PROJECT 44 West Way, Bournemouth, Dorset BH9 3ED

DWG TITLE Proposed Floor Plans and Elevations

BARRY J MILLS LTD
Tel : 01202 290469 barryjmillsltd@hatmail.co.uk

Wessex House St. Leonards Road Bournemouth BH8 8QS









North West Elevation



South West Elevation



Proposed Ground Floor Plan

## For info only:

Plans that were approved under application 7-2018-13147-B

un Mr. A. Toros

souter 44 West Way, Boumemouth, Dorset BH9 3ED

THE THE Proposed Ground Floor Plan and Elevations