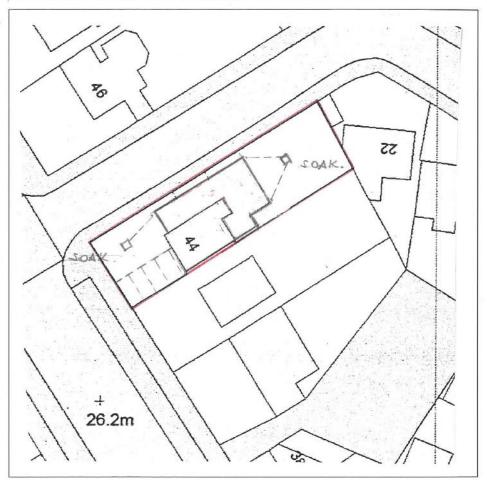

SOAKAWANS. PAINWATER TO SOAKAWANS MIN SMETRES FROM AN IN BUILDING. TO HAVE INTERNAL VOLUME OF I Mº TO BE DRIN WELL MASONARIN OR PLASTIC CRATE CONSTRUCTION C WRAPPED IN GEOTEXTILE MEMBRANE.

SUDS CALCULATION. ROOF AREA 102 X 0.05 = 1.7m3

THEREFOREMIN 2 NO SOAKAWANT. 3

Block Plan 1:500

5 10 15 20 25m