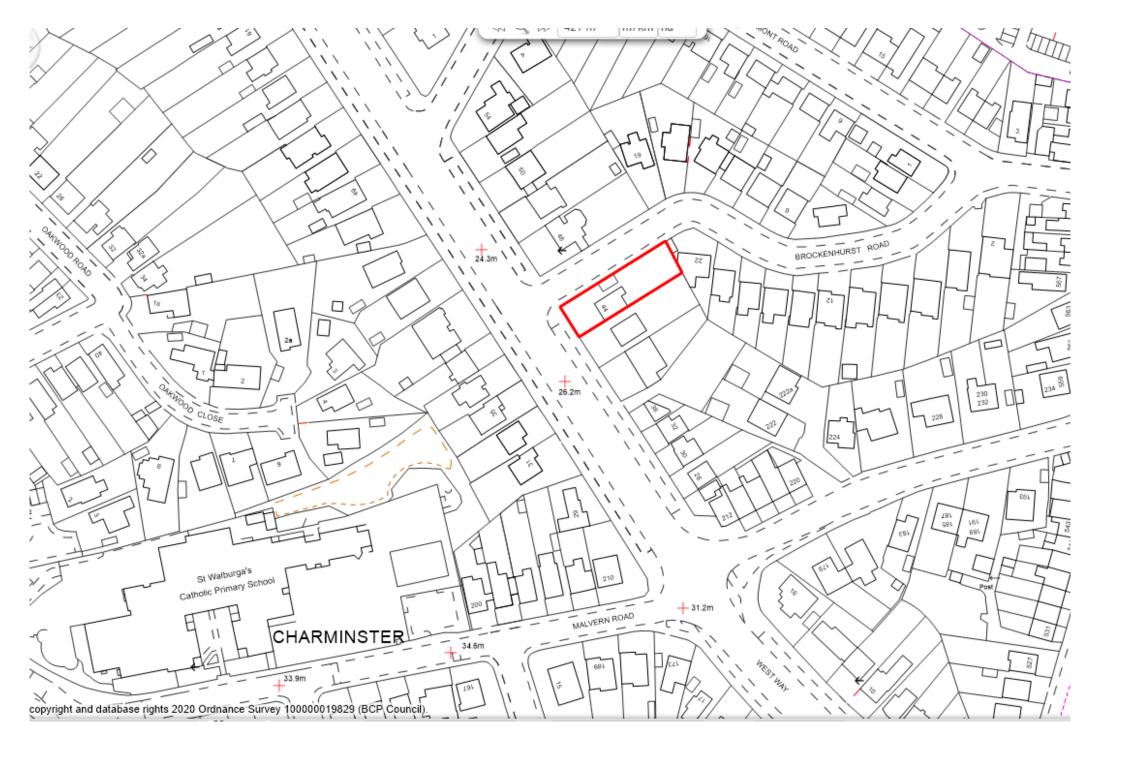

## **Proposed Floor Plans**

Ground Floor Plan

First Floor Plan

Brockenhurst Road

X

North East Elevation

North West Elevation

1:100