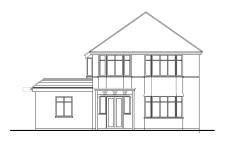

SOAKAWANS. PAINWATER TO SOAKAWANS MIN SMETRES FROM AN IN BUILDING. TO HAVE INTERNAL VOLUME OF I Mº TO BE DRIN WELL MASONARIN OR PLASTIC CRATE CONSTRUCTION C WRAPPED IN GEOTEXTILE MEMBRANE.

SUDS CALCULATION. ROOF AREA 102 X 0.05 = 1.7m3

THEREFOREMIN 2 NO SOAKAWANT. 3



Block Plan 1:500

5 10 15 20 25m

## **Proposed Floor Plans**



Ground Floor Plan

First Floor Plan

Brockenhurst Road

X





North East Elevation



North West Elevation

1:100



South West Elevation



Section X

1:50 0 1 2 3m



## Section Y

0 1 2 3

## **Proposed Elevations**

CLIENT Mr. A. Toros

PROJECT 44 West Way, Bournemouth, Dorset BH9 3ED

DWG TITLE Proposed Floor Plans and Elevations

BARRY J MILLS LTD
Tel : 01202 290469 barryjmillsltd@hatmail.co.uk

Wessex House St. Leonards Road Bournemouth BH8 8QS









North West Elevation



South West Elevation



Proposed Ground Floor Plan

## For info only:

Plans that were approved under application 7-2018-13147-B

un Mr. A. Toros

souter 44 West Way, Boumemouth, Dorset BH9 3ED

THE THE Proposed Ground Floor Plan and Elevations